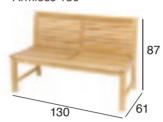

request

#### **DUKE 210X90**



Umbrella and/or extension provision are available on request

#### **DUKE EXTENSION LEAF**



The extension leaf can be inserted onto the end of each Duke table as pictured below:





Duke 160x90 with 2 leaves attached

Duke 210x90 with 2 leaves attached

#### **DUKE**

#### SS DUKE 80 x 80







#### SS DUKE 150 x 80



Umbrella provision is available on request



#### SS DUKE 180 x 90



Umbrella provision is available on request

86 Wintons Fax 87

# **ALLURE**





# KAY





# BORDEAUX





# **SOLITAIRE**

#### **SOLITAIRE 6 SEATER**





#### SOLITAIRE 8 SEATER







# VILA

ROUND 90







#### RECTANGULAR 120 X 70



# **PIERSON**

# Backless 50





# ALLURE



# **ABACUS**

SS Backless 50







# **ABACUS**

Backless 50







Armless 130



Armless 180



Bench 150



Bench 180



#### **ABACUS**



#### **SOLITAIRE**



#### **RENNES**



#### **BRIGHTON**



# **MENDEZ**



# **SIREN**





#### Available in the following colours:



#### **PLATO**





92 Wintons Fact 93

#### **PANAMA**





#### Available in the following patterns:







#### **CAPRI**





#### Available in the following patterns:







# MOTU





# **KINGSTON**



#### Available in the following patterns:





94 Wintons Fax 95

#### **MERILL**

Arm Chair



**VERA** 

Arm Chair



#### **MATZ**

Arm Chair



Rocking Chair



The Merill, Vera and Matz chairs are available in the following patterns:















#### **LENNOX**

Rectangular Sofa Table



Round Sofa Table



#### **PAMBROKE**

Coffee Table



#### **DUKE**

Coffee Table 50 x 50