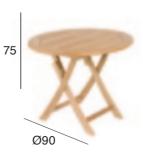

00-138-177 L 160-228-297 L 210 W 100 W 100 W 80-106-133 H 75 H 75 H 75



#### DUKE

#### **DUKE 160X90**





Umbrella and/or extension provision are available on request

#### **DUKE 210X90**



Umbrella and/or extension provision are available on request

#### **DUKE EXTENSION LEAF**



The extension leaf can be inserted onto the end of each Duke table as pictured below:





Duke 160x90 with 2 leaves attached

Duke 210x90 with 2 leaves attached

#### **DUKE**

#### SS DUKE 80 x 80







#### SS DUKE 150 x 80



Umbrella provision is available on request



#### SS DUKE 180 x 90



Umbrella provision is available on request

86 Wintons Fax 87

# **ALLURE**





# KAY





# BORDEAUX





# **SOLITAIRE**

#### **SOLITAIRE 6 SEATER**





#### SOLITAIRE 8 SEATER







# VILA

ROUND 90







#### RECTANGULAR 120 X 70



# **PIERSON**

# Backless 50





# ALLURE



# **ABACUS**

SS Backless 50







# **ABACUS**

Backless 50







Armless 130



Armless 180



Bench 150



Bench 180



#### **ABACUS**



#### **SOLITAIRE**



#### **RENNES**



#### **BRIGHTON**



# **MENDEZ**



# **SIREN**





#### Available in the following colours:



#### **PLATO**





92 Wintons Fact 93

#### **PANAMA**





#### Available in the following patterns:







#### **CAPRI**





#### Available in the following patterns:







# MOTU





# **KINGSTON**



#### Available in the following patterns:





94 Wintons Fax 95

#### **MERILL**

Arm Chair



**VERA** 

Arm Chair



#### **MATZ**

Arm Chair



Rocking Chair



The Merill, Vera and Matz chairs are available in the followin