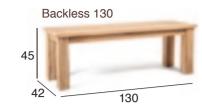

75



#### DUKE

#### **DUKE 160X90**





Umbrella and/or extension provision are available on request

#### **DUKE 210X90**



Umbrella and/or extension provision are available on request

#### **DUKE EXTENSION LEAF**



The extension leaf can be inserted onto the end of each Duke table as pictured below:





Duke 160x90 with 2 leaves attached

Duke 210x90 with 2 leaves attached

#### **DUKE**

#### SS DUKE 80 x 80







#### SS DUKE 150 x 80



Umbrella provision is available on request



#### SS DUKE 180 x 90



Umbrella provision is available on request

86 Wintons Fax 87

# **ALLURE**





# KAY





# BORDEAUX





# **SOLITAIRE**

#### **SOLITAIRE 6 SEATER**





#### SOLITAIRE 8 SEATER







# VILA

ROUND 90







#### RECTANGULAR 120 X 70



# **PIERSON**

# Backless 50





# ALLURE



# **ABACUS**

SS Backless 50







# **ABACUS**

Backless 50







Armless 130



Armless 180



Bench 150



Bench 180



#### **ABACUS**



#### **SOLITAIRE**



#### **RENNES**



#### **BRIGHTON**



# **MENDEZ**



# **SIREN**





#### Available in the following colours:



#### **PLATO**





92 Wintons Fact 93

#### **PANAMA**





#### Available in the following patterns:







#### **CAPRI**





#### Available in the following patterns:







# MOTU





# **KINGSTON**



#### Available in the following patterns:





94 Wintons Fax 95

#### **MERILL**

Arm Chair



**VERA** 

Arm Chair



#### **MATZ**

Arm Chair



Rocking Chair



The Merill, Vera and Matz chairs are available in the following patterns:















#### **LENNOX**

Rectangular Sofa Table