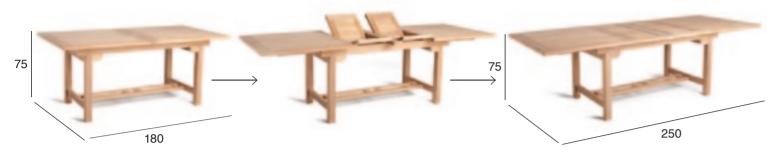

#### **BERKELEY 250 SERIES**

The Berkeley 250 series are available in 3 different width:

Berkeley Double Extension Table 180-250x90

250

Berkeley Double Extension Table 180-250x100

Berkeley Double Extension Table 180-250x120