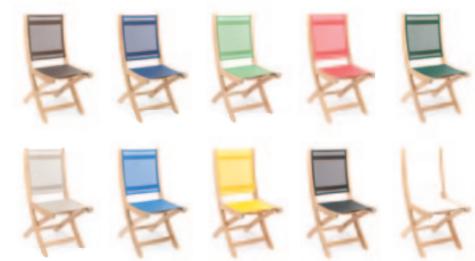

#### Available in the following colours:

#### Available in the following patterns: