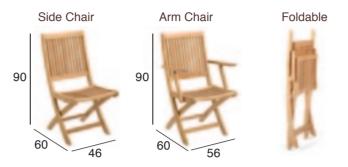

#### DUKE

#### **DUKE 160X90**

Umbrella and/or extension provision are available on request

#### **DUKE 210X90**

Umbrella and/or extension provision are available on request

#### **DUKE EXTENSION LEAF**

The extension leaf can be inserted onto the end of each Duke table as pictured below:

Duke 160x90 with 2 leaves attached

Duke 210x90 with 2 leaves attached