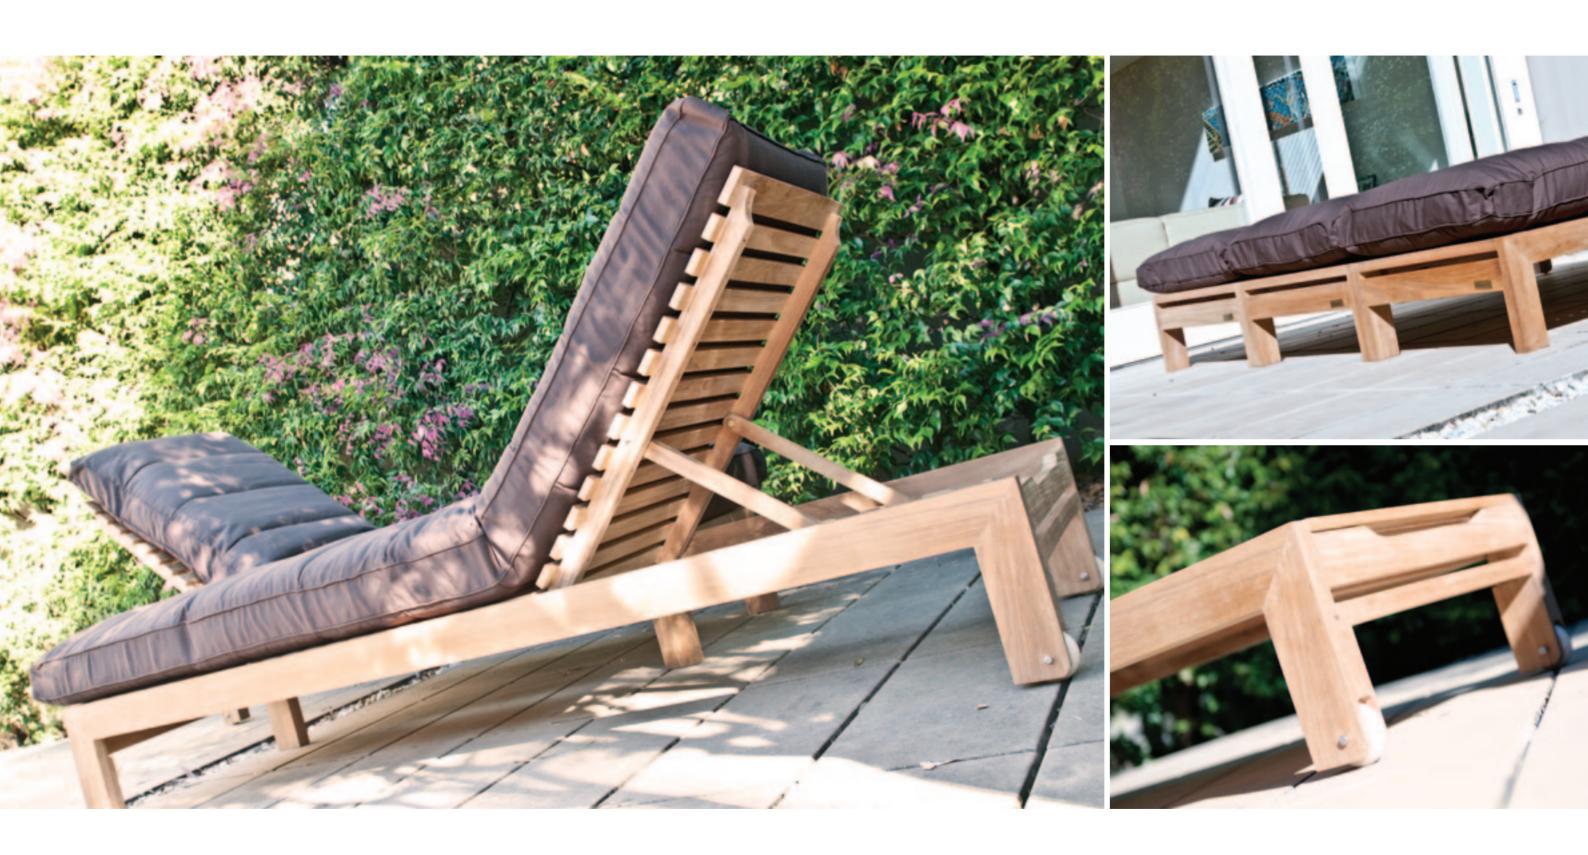

## SUPERIOR JOINERY

Our mortice and tenon joinery, and timber cuts are machine made to ensure absolute precision and consistency. This approach provides you with sturdy, durable and reliable furniture.

### MACHINE MADE PRECISION

Precision cuts and superior joinery ensure every component is perfectly fitted leaving no visible glue line. Every piece is assembled by our master craftsmen using single unique moulds to ensure uniformity and consistency across our collection. This enables our mix and match philosophy to come to life.