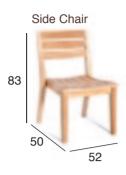

e on request

#### **DUKE EXTENSION LEAF**



The extension leaf can be inserted onto the end of each Duke table as pictured below:





Duke 160x90 with 2 leaves attached

Duke 210x90 with 2 leaves attached

#### **DUKE**

#### SS DUKE 80 x 80







#### SS DUKE 150 x 80



Umbrella provision is available on request



#### SS DUKE 180 x 90



Umbrella provision is available on request

86 Wintons Fax 87

# **ALLURE**





# KAY





# BORDEAUX





# **SOLITAIRE**

#### **SOLITAIRE 6 SEATER**





#### SOLITAIRE 8 SEATER







# VILA

ROUND 90







#### RECTANGULAR 120 X 70



# **PIERSON**

# Backless 50





# ALLURE



# **ABACUS**

SS Backless 50







# **ABACUS**

Backless 50







Armless 130



Armless 180



Bench 150



Bench 180



#### **ABACUS**



#### **SOLITAIRE**



#### **RENNES**



#### **BRIGHTON**



# **MENDEZ**



# **SIREN**





#### Available in the following colours:



#### **PLATO**





92 Wintons Fact 93

#### **PANAMA**





#### Available in the following patterns:







#### **CAPRI**





#### Available in the following patterns:







# MOTU





# **KINGSTON**



#### Available in the following patterns:





94 Wintons Fax 95

#### **MERILL**

Arm Chair



**VERA** 

Arm Chair



#### **MATZ**

Arm Chair



Rocking Chair



The Merill, Vera and Matz chairs are available in the following patterns:















#### **LENNOX**

Rectangular Sofa Table



Round Sofa Table



#### **PAMBROKE**

Coffee Table



#### **DUKE**

Coffee Table 50 x 50



SS Coffee Table 45 x 45





Coffee Table 110 x 55



Coffee Table 90 x 90



# *