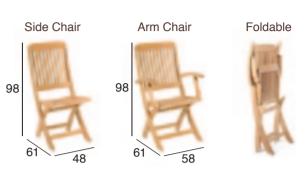

#### DUKE

#### **DUKE 160X90**

Umbrella and/or extension provision are available on request

#### **DUKE 210X90**

Umbrella and/or extension provision are available on request

#### **DUKE EXTENSION LEAF**

The extension leaf can be inserted onto the end of each Duke table as pictured below:

Duke 160x90 with 2 leaves attached

Duke 210x90 with 2 leaves attached