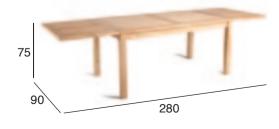

#### **DUKE EXTENSION LEAF**

The extension leaf can be inserted onto the end of each Duke table as pictured below:

Duke 160x90 with 2 leaves attached

Duke 210x90 with 2 leaves attached