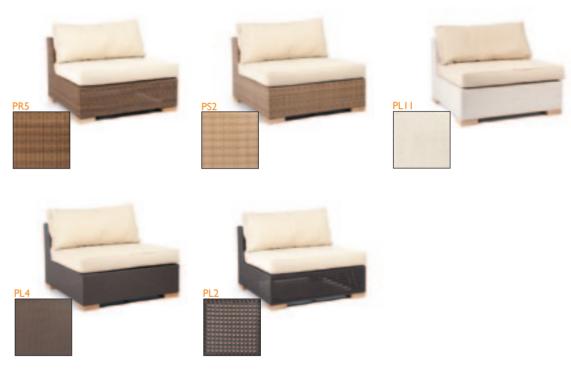

era and Matz chairs are available in the following patterns:















#### **LENNOX**

Rectangular Sofa Table



Round Sofa Table



#### **PAMBROKE**

Coffee Table



#### **DUKE**

Coffee Table 50 x 50



SS Coffee Table 45 x 45





Coffee Table 110 x 55



Coffee Table 90 x 90



# **RENNES**

Round Picnic Table



Square Picnic Table



96 Wintons Task 97

# KOBO

# Sofa Table 53 50 50

Available in the following patterns:





# KOBO







Available in the following patterns:











# KOBO







#### Available in the following patterns:





98 Wintons 16st 99

#### **MANHATTAN**

# Chair Love Seat Sofa Ottoman 88 96 151 96 220

# DALE

Cushion included







Cushion included

Available in the following patterns:





# KOBO



#### Available in the following patterns:



100 Wintons Test 101

#### **AZURE**



#### **BERKELEY**



#### MOTU



#### Available in the following patterns:



#### **Terms and Conditions**

WintonsTeak® endeavours to provide correct information in this catalogue, however there may unintended errors. In such cases, we apologise for any inconvenience and it may be necessary to change product specification. The models and colours are accurate as photographic and printing allows. Some items require self assembly. Our ability to supply depends on availability and some items may take time to supply and deliver.

102 Wintons Teal 103