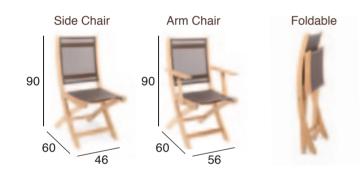

ion leaf can be inserted onto the end of each Duke table as pictured below:





Duke 160x90 with 2 leaves attached

Duke 210x90 with 2 leaves attached

#### **DUKE**

#### SS DUKE 80 x 80







#### SS DUKE 150 x 80



Umbrella provision is available on request



#### SS DUKE 180 x 90



Umbrella provision is available on request

86 Wintons Fax 87

# **ALLURE**





# KAY





# BORDEAUX





# **SOLITAIRE**

#### **SOLITAIRE 6 SEATER**





#### SOLITAIRE 8 SEATER







# VILA

ROUND 90







#### RECTANGULAR 120 X 70



# **PIERSON**

# Backless 50





# ALLURE



# **ABACUS**

SS Backless 50







# **ABACUS**

Backless 50







Armless 130



Armless 180



Bench 150



Bench 180



#### **ABACUS**



#### **SOLITAIRE**



#### **RENNES**



#### **BRIGHTON**



# **MENDEZ**



# **SIREN**





#### Available in the following colours:



#### **PLATO**





92 Wintons Fact 93

#### **PANAMA**





#### Available in the following patterns:







#### **CAPRI**





#### Available in the following patterns:







# MOTU





# **KINGSTON**



#### Available in the following patterns:





94 Wintons Fax 95

#### **MERILL**

Arm Chair



**VERA** 

Arm Chair



#### **MATZ**

Arm Chair



Rocking Chair



The Merill, Vera and Matz chairs are available in the following patterns:















#### **LENNOX**

Rectangular Sofa Table



Round Sofa Table



#### **PAMBROKE**

Coffee Table



#### **DUKE**

Coffee Table 50 x 50



SS Coffee Table 45 x 45





Coffee Table 110 x 55



Coffee Table 90 x 90



# **RENNES**

Round Picnic Table



Square Picnic Table