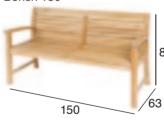

**



Umbrella and/or extension provision are available on request

#### **DUKE EXTENSION LEAF**



The extension leaf can be inserted onto the end of each Duke table as pictured below:





Duke 160x90 with 2 leaves attached

Duke 210x90 with 2 leaves attached

#### **DUKE**

#### SS DUKE 80 x 80







#### SS DUKE 150 x 80



Umbrella provision is available on request



#### SS DUKE 180 x 90



Umbrella provision is available on request

86 Wintons Fax 87

# **ALLURE**





# KAY





# BORDEAUX





# **SOLITAIRE**

#### **SOLITAIRE 6 SEATER**





#### SOLITAIRE 8 SEATER







# VILA

ROUND 90







#### RECTANGULAR 120 X 70



# **PIERSON**

# Backless 50





# ALLURE



# **ABACUS**

SS Backless 50







# **ABACUS**

Backless 50







Armless 130



Armless 180



Bench 150



Bench 180



#### **ABACUS**



#### **SOLITAIRE**



#### **RENNES**



#### **BRIGHTON**



# **MENDEZ**



# **SIREN**





#### Available in the following colours:



#### **PLATO**





92 Wintons Fact 93

#### **PANAMA**





#### Available in the following patterns:







#### **CAPRI**





#### Available in the following patterns:







# MOTU





# **KINGSTON**



#### Available in the following patterns:





94 Wintons Fax 95

#### **MERILL**

Arm Chair



**VERA** 

Arm Chair



#### **MATZ**

Arm Chair



Rocking Chair



The Merill, Vera and Matz chairs are available in the following patterns:















#### **LENNOX**

Rectangular Sofa Table



Round Sofa Table



#### **PAMBROKE**

Coffee Table



#### **DUKE**

Coffee Table 50 x 50



SS Coffee Table 45 x 45