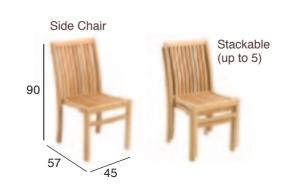

Duke 160x90 with 2 leaves attached

Duke 210x90 with 2 leaves attached

#### **DUKE**

#### SS DUKE 80 x 80







#### SS DUKE 150 x 80



Umbrella provision is available on request



#### SS DUKE 180 x 90



Umbrella provision is available on request

86 Wintons Fax 87

# **ALLURE**





# KAY





# BORDEAUX





# **SOLITAIRE**

#### **SOLITAIRE 6 SEATER**





#### SOLITAIRE 8 SEATER







# VILA

ROUND 90







#### RECTANGULAR 120 X 70



# **PIERSON**

# Backless 50





# ALLURE



# **ABACUS**

SS Backless 50







# **ABACUS**

Backless 50







Armless 130



Armless 180



Bench 150



Bench 180



#### **ABACUS**



#### **SOLITAIRE**



#### **RENNES**



#### **BRIGHTON**



# **MENDEZ**



# **SIREN**





#### Available in the following colours:



#### **PLATO**





92 Wintons Fact 93

#### **PANAMA**





#### Available in the following patterns:







#### **CAPRI**





#### Available in the following patterns:







# MOTU





# **KINGSTON**



#### Available in the following patterns:





94 Wintons Fax 95

#### **MERILL**

Arm Chair



**VERA** 

Arm Chair



#### **MATZ**

Arm Chair



Rocking Chair



The Merill, Vera and Matz chairs are available in the following patterns:















#### **LENNOX**

Rectangular Sofa Table



Round Sofa Table



#### **PAMBROKE**

Coffee Table



#### **DUKE**

Coffee Table 50 x 50



SS Coffee Table 45 x 45





Coffee Table 110 x 55



Coffee Table 90 x 90



# **RENNES**

Round Picnic Table



Square Picnic Table



96 Wintons Task 97

# KOBO

# Sofa Table 53 50 50

Available in the following p