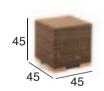

#### **DUKE**

Coffee Table 50 x 50

SS Coffee Table 45 x 45

Coffee Table 110 x 55

Coffee Table 90 x 90