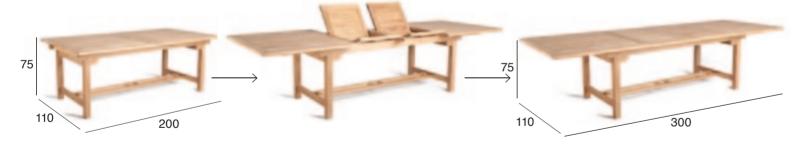

#### **BERKELEY 250 SERIES**

The Berkeley 250 series are available in 3 different width:

Berkeley Double Extension Table 180-250x90

250

Berkeley Double Extension Table 180-250x100

Berkeley Double Extension Table 180-250x120

#### **BERKELEY 300 SERIES**

The Berkeley 300 series is only available in:

Berkeley Double Extension Table 200-300x110