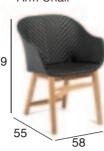

#### **MERILL**

Arm Chair

**VERA** 

Arm Chair

#### **MATZ**

Arm Chair

Rocking Chair

The Merill, Vera and Matz chairs are available in the following patterns: