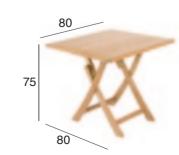

38-177 L 160-228-297 L 210 W 100 W 100 W 80-106-133 H 75 H 75 H 75



#### DUKE

#### **DUKE 160X90**





Umbrella and/or extension provision are available on request

#### **DUKE 210X90**



Umbrella and/or extension provision are available on request

#### **DUKE EXTENSION LEAF**



The extension leaf can be inserted onto the end of each Duke table as pictured below:





Duke 160x90 with 2 leaves attached

Duke 210x90 with 2 leaves attached

#### **DUKE**

#### SS DUKE 80 x 80







#### SS DUKE 150 x 80



Umbrella provision is available on request



#### SS DUKE 180 x 90



Umbrella provision is available on request

86 Wintons Fax 87

# **ALLURE**





# KAY





# BORDEAUX





# **SOLITAIRE**

#### **SOLITAIRE 6 SEATER**





#### SOLITAIRE 8 SEATER







# VILA

ROUND 90







#### RECTANGULAR 120 X 70



# **PIERSON**

# Backless 50





# ALLURE



# **ABACUS**

SS Backless 50







# **ABACUS**

Backless 50







Armless 130



Armless 180



Bench 150



Bench 180



#### **ABACUS**



#### **SOLITAIRE**



#### **RENNES**



#### **BRIGHTON**



# **MENDEZ**



# **SIREN**





#### Available in the following colours:



#### **PLATO**





92 Wintons Fact 93

#### **PANAMA**





#### Available in the following patterns:







#### **CAPRI**





#### Available in the following patterns:







# MOTU





# **KINGSTON**



#### Available in the following patterns:





94 Wintons Fax 95

#### **MERILL**

Arm Chair



**VERA** 

Arm Chair



#### **MATZ**

Arm Chair



Rocking Chair



The Merill, Vera and Matz chairs are available in the following pa