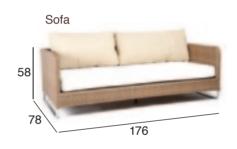

5

#### **MERILL**

Arm Chair



**VERA** 

Arm Chair



#### **MATZ**

Arm Chair



Rocking Chair



The Merill, Vera and Matz chairs are available in the following patterns:















#### **LENNOX**

Rectangular Sofa Table



Round Sofa Table



#### **PAMBROKE**

Coffee Table



#### **DUKE**

Coffee Table 50 x 50



SS Coffee Table 45 x 45





Coffee Table 110 x 55



Coffee Table 90 x 90



# **RENNES**

Round Picnic Table



Square Picnic Table



96 Wintons Task 97

# KOBO

# Sofa Table 53 50 50

Available in the following patterns:





# KOBO







Available in the following patterns:











# KOBO







#### Available in the following patterns:





98 Wintons 16st 99

#### **MANHATTAN**

# Chair Love Seat Sofa Ottoman 88 96 151 96 220

# DALE

Cushion included







Cushion included

Available in the following patterns:





# KOBO



#### Available in the following patterns:



100 Wintons Test 101

#### **AZURE**



#### **BERKELEY**



#### MOTU



#### Available in the following patterns:



#### **Terms and Conditions**

WintonsTeak® endeavours to provide correct information in this catalogue, however there may unintended errors. In such cases, we apologise for any inconvenience and it may be necessary to change product specification. The models and colours are accurate as photographic and printing allows. Some items require self assembly. Our ability to supply depends on availability and some items may take time to supply and deliver.

102 Wintons Teal 103