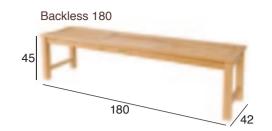

re available on request

#### **DUKE 210X90**



Umbrella and/or extension provision are available on request

#### **DUKE EXTENSION LEAF**



The extension leaf can be inserted onto the end of each Duke table as pictured below:





Duke 160x90 with 2 leaves attached

Duke 210x90 with 2 leaves attached

#### **DUKE**

#### SS DUKE 80 x 80







#### SS DUKE 150 x 80



Umbrella provision is available on request



#### SS DUKE 180 x 90



Umbrella provision is available on request

86 Wintons Fax 87

# **ALLURE**





# KAY





# BORDEAUX





# **SOLITAIRE**

#### **SOLITAIRE 6 SEATER**





#### SOLITAIRE 8 SEATER







# VILA

ROUND 90







#### RECTANGULAR 120 X 70



# **PIERSON**

# Backless 50





# ALLURE



# **ABACUS**

SS Backless 50







# **ABACUS**

Backless 50







Armless 130



Armless 180



Bench 150



Bench 180



#### **ABACUS**



#### **SOLITAIRE**



#### **RENNES**



#### **BRIGHTON**



# **MENDEZ**



# **SIREN**





#### Available in the following colours:



#### **PLATO**





92 Wintons Fact 93

#### **PANAMA**





#### Available in the following patterns:







#### **CAPRI**





#### Available in the following patterns:







# MOTU





# **KINGSTON**



#### Available in the following patterns:





94 Wintons Fax 95

#### **MERILL**

Arm Chair



**VERA** 

Arm Chair



#### **MATZ**

Arm Chair



Rocking Chair



The Merill, Vera and Matz chairs are available in the following patterns:















#### **LENNOX**

Rectangular Sofa Table



Round Sofa Table



#### **PAMBROKE**

Coffee Table



#### **DUKE**

Coffee T