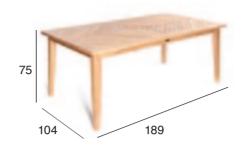

#### Available in:

L 100-138-177 L 160-228-297 L 210 W 100 W 100 W 80-106-133 H 75 H 75 H 75