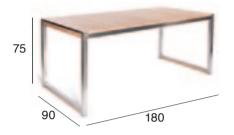

#### **BERKELEY 250 SERIES**

The Berkeley 250 series are available in 3 different width:

Berkeley Double Extension Table 180-250x90

250

Berkeley Double Extension Table 180-250x100

Berkeley Double Extension Table 180-250x120