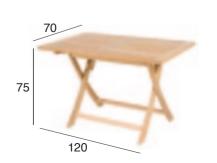

100 W 100 W 80-106-133 H 75 H 75 H 75



#### DUKE

#### **DUKE 160X90**





Umbrella and/or extension provision are available on request

#### **DUKE 210X90**



Umbrella and/or extension provision are available on request

#### **DUKE EXTENSION LEAF**



The extension leaf can be inserted onto the end of each Duke table as pictured below:





Duke 160x90 with 2 leaves attached

Duke 210x90 with 2 leaves attached

#### **DUKE**

#### SS DUKE 80 x 80







#### SS DUKE 150 x 80



Umbrella provision is available on request



#### SS DUKE 180 x 90



Umbrella provision is available on request

86 Wintons Fax 87

# **ALLURE**





# KAY





# BORDEAUX





# **SOLITAIRE**

#### **SOLITAIRE 6 SEATER**





#### SOLITAIRE 8 SEATER







# VILA

ROUND 90







#### RECTANGULAR 120 X 70



# **PIERSON**

# Backless 50





# ALLURE



# **ABACUS**

SS Backless 50







# **ABACUS**

Backless 50







Armless 130



Armless 180



Bench 150



Bench 180



#### **ABACUS**



#### **SOLITAIRE**



#### **RENNES**



#### **BRIGHTON**



# **MENDEZ**



# **SIREN**





#### Available in the following colours:



#### **PLATO**





92 Wintons Fact 93

#### **PANAMA**





#### Available in the following patterns:







#### **CAPRI**





#### Available in the following patterns:







# MOTU





# **KINGSTON**



#### Available in the following patterns:





94 Wintons Fax 95

#### **MERILL**

Arm Chair



**VERA** 

Arm Chair



#### **MATZ**

Arm Chair



Rocking Chair



The Merill, Vera and Matz chairs are available in the following patterns:















#### *