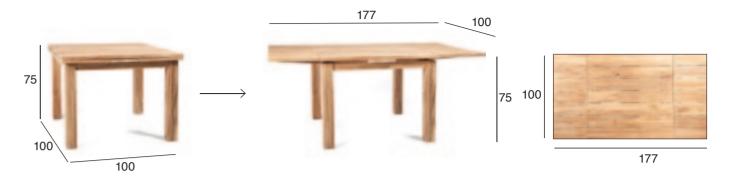

#### Available in:

L 100-138-177 L 160-228-297 L 210 W 100 W 100 W 80-106-133 H 75 H 75 H 75