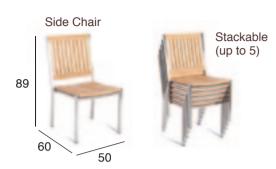

provision are available on request

#### **DUKE EXTENSION LEAF**



The extension leaf can be inserted onto the end of each Duke table as pictured below:





Duke 160x90 with 2 leaves attached

Duke 210x90 with 2 leaves attached

#### **DUKE**

#### SS DUKE 80 x 80







#### SS DUKE 150 x 80



Umbrella provision is available on request



#### SS DUKE 180 x 90



Umbrella provision is available on request

86 Wintons Fax 87

# **ALLURE**





# KAY





# BORDEAUX





# **SOLITAIRE**

#### **SOLITAIRE 6 SEATER**





#### SOLITAIRE 8 SEATER







# VILA

ROUND 90







#### RECTANGULAR 120 X 70



# **PIERSON**

# Backless 50





# ALLURE



# **ABACUS**

SS Backless 50







# **ABACUS**

Backless 50







Armless 130



Armless 180



Bench 150



Bench 180



#### **ABACUS**



#### **SOLITAIRE**



#### **RENNES**



#### **BRIGHTON**



# **MENDEZ**



# **SIREN**





#### Available in the following colours:



#### **PLATO**





92 Wintons Fact 93

#### **PANAMA**





#### Available in the following patterns:







#### **CAPRI**





#### Available in the following patterns:







# MOTU





# **KINGSTON**



#### Available in the following patterns:





94 Wintons Fax 95

#### **MERILL**

Arm Chair



**VERA** 

Arm Chair



#### **MATZ**

Arm Chair



Rocking Chair



The Merill, Vera and Matz chairs are available in the following patterns:















#### **LENNOX**

Rectangular Sofa Table



Round Sofa Table



#### **PAMBROKE**

Coffee Table



#### **DUKE**

Coffee Table 50 x 50



SS Coffee Table 45 x 45





Coffee Table 110 x 55



Coffe