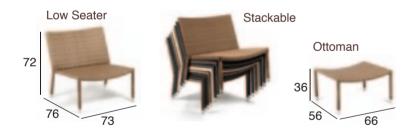

# MOTU

# **KINGSTON**

#### Available in the following patterns:

94 Wintons Fax 95