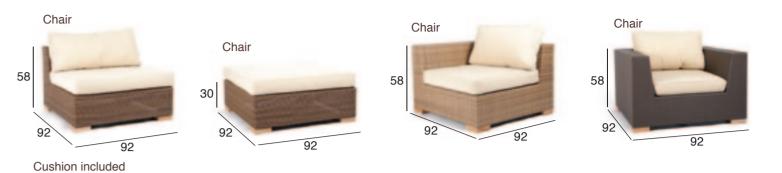

Arm Chair



Rocking Chair



The Merill, Vera and Matz chairs are available in the following patterns:















#### **LENNOX**

Rectangular Sofa Table



Round Sofa Table



#### **PAMBROKE**

Coffee Table



#### **DUKE**

Coffee Table 50 x 50



SS Coffee Table 45 x 45





Coffee Table 110 x 55



Coffee Table 90 x 90



# **RENNES**

Round Picnic Table



Square Picnic Table



96 Wintons Task 97

# KOBO

# Sofa Table 53 50 50

Available in the following patterns:





# KOBO







Available in the following patterns:











# KOBO







#### Available in the following patterns:





98 Wintons 16st 99

#### **MANHATTAN**

# Chair Love Seat Sofa Ottoman 88 96 151 96 220

# DALE

Cushion included







Cushion included

Available in the following patterns:





# KOBO



#### Available in the following patterns:



100 Wintons Test 101

#### **AZURE**



#### **BERKELEY**



#### MOTU



#### Available in the following patterns:



#### **Terms and Conditions**

WintonsTeak® endeavours to provide correct information in this catalogue, however there may unintended errors. In such cases, we apologise for any inconvenience and it may be necessary to change product specification. The models and colours are accurate as photographic and printing allows. Some items require self assembly. Our ability to supply depends on availability and some items may take time to supply and deliver.

102 Wintons Teal 103