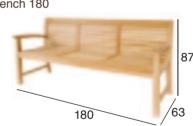

a and/or extension provision are available on request

#### **DUKE EXTENSION LEAF**



The extension leaf can be inserted onto the end of each Duke table as pictured below:





Duke 160x90 with 2 leaves attached

Duke 210x90 with 2 leaves attached

#### **DUKE**

#### SS DUKE 80 x 80







#### SS DUKE 150 x 80



Umbrella provision is available on request



#### SS DUKE 180 x 90



Umbrella provision is available on request

86 Wintons Fax 87

# **ALLURE**





# KAY





# BORDEAUX





# **SOLITAIRE**

#### **SOLITAIRE 6 SEATER**





#### SOLITAIRE 8 SEATER







# VILA

ROUND 90







#### RECTANGULAR 120 X 70



# **PIERSON**

# Backless 50





# ALLURE



# **ABACUS**

SS Backless 50







# **ABACUS**

Backless 50







Armless 130



Armless 180



Bench 150



Bench 180



#### **ABACUS**



#### **SOLITAIRE**



#### **RENNES**



#### **BRIGHTON**



# **MENDEZ**



# **SIREN**





#### Available in the following colours:



#### **PLATO**





92 Wintons Fact 93

#### **PANAMA**





#### Available in the following patterns:







#### **CAPRI**





#### Available in the following patterns:







# MOTU





# **KINGSTON**



#### Available in the following patterns:





94 Wintons Fax 95

#### **MERILL**

Arm Chair



**VERA** 

Arm Chair



#### **MATZ**

Arm Chair



Rocking Chair



The Merill, Vera and Matz chairs are available in the following patterns:















#### **LENNOX**

Rectangular Sofa Table



Round Sofa Table



#### **PAMBROKE**

Coffee Table



#### **DUKE**

Coffee Table 50 x 50



SS Coffee Table 45 x 45





Coffee Tabl