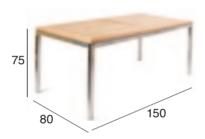

180-250x90



250

Berkeley Double Extension Table 180-250x100



Berkeley Double Extension Table 180-250x120

#### **BERKELEY 300 SERIES**



The Berkeley 300 series is only available in:



Berkeley Double Extension Table 200-300x110

#### **PIERSON**



#### Available in:

L 100-138-177 L 160-228-297 L 210 W 100 W 100 W 80-106-133 H 75 H 75 H 75



#### DUKE

#### **DUKE 160X90**





Umbrella and/or extension provision are available on request

#### **DUKE 210X90**



Umbrella and/or extension provision are available on request

#### **DUKE EXTENSION LEAF**



The extension leaf can be inserted onto the end of each Duke table as pictured below:





Duke 160x90 with 2 leaves attached

Duke 210x90 with 2 leaves attached

#### **DUKE**

#### SS DUKE 80 x 80







#### SS DUKE 150 x 80



Umbrella provision is available on request



#### SS DUKE 180 x 90



Umbrella provision is available on request

86 Wintons Fax 87

# **ALLURE**





# KAY





# BORDEAUX





# **SOLITAIRE**

#### **SOLITAIRE 6 SEATER**





#### SOLITAIRE 8 SEATER







# VILA

ROUND 90







#### RECTANGULAR 120 X 70



# **PIERSON**

# Backless 50





# ALLURE



# **ABACUS**

SS Backless 50







# **ABACUS**

Backless 50







Armless 130



Armless 180



Bench 150



Bench 180



#### **ABACUS**



#### **SOLITAIRE**



#### **RENNES**



#### **BRIGHTON**



# **MENDEZ**



# **SIREN**





#### Available in the following colours:



#### **PLATO**





92 Wintons Fact 93

#### **PANAMA**





#### Available in the following patterns:







#### **CAPRI**





#### Available in the foll