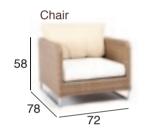

ax 95

#### **MERILL**

Arm Chair



**VERA** 

Arm Chair



#### **MATZ**

Arm Chair



Rocking Chair



The Merill, Vera and Matz chairs are available in the following patterns:















#### **LENNOX**

Rectangular Sofa Table



Round Sofa Table



#### **PAMBROKE**

Coffee Table



#### **DUKE**

Coffee Table 50 x 50



SS Coffee Table 45 x 45





Coffee Table 110 x 55



Coffee Table 90 x 90



# **RENNES**

Round Picnic Table



Square Picnic Table



96 Wintons Task 97

# KOBO

# Sofa Table 53 50 50

Available in the following patterns:





# KOBO







Available in the following patterns:











# KOBO







#### Available in the following patterns:





98 Wintons 16st 99

#### **MANHATTAN**

# Chair Love Seat Sofa Ottoman 88 96 151 96 220

# DALE

Cushion included







Cushion included

Available in the following patterns:





# KOBO



#### Available in the following patterns:



100 Wintons Test 101

#### **AZURE**



#### **BERKELEY**



#### MOTU



#### Available in the following patterns:



#### **Terms and Conditions**

WintonsTeak® endeavours to provide correct information in this catalogue, however there may unintended errors. In such cases, we apologise for any inconvenience and it may be necessary to change product specification. The models and colours are accurate as photographic and printing allows. Some items require self assembly. Our ability to supply depends on availability and some items may take time to supply and deliver.

102 Wintons Teal 103