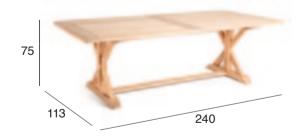

#### **BERKELEY 250 SERIES**

The Berkeley 250 series are available in 3 different width:

Berkeley Double Extension Table 180-250x90

250

Berkeley Double Extension Table 180-250x100

Berkeley Double Extension Table 180-250x120

#### **BERKELEY 300 SERIES**

The Berkeley 300 series is only available in:

Berkeley Double Extension Table 200-300x110