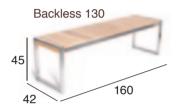

DUKE

#### **DUKE 160X90**





Umbrella and/or extension provision are available on request

#### **DUKE 210X90**



Umbrella and/or extension provision are available on request

#### **DUKE EXTENSION LEAF**



The extension leaf can be inserted onto the end of each Duke table as pictured below:





Duke 160x90 with 2 leaves attached

Duke 210x90 with 2 leaves attached

#### **DUKE**

#### SS DUKE 80 x 80







#### SS DUKE 150 x 80



Umbrella provision is available on request



#### SS DUKE 180 x 90



Umbrella provision is available on request

86 Wintons Fax 87

# **ALLURE**





# KAY





# BORDEAUX





# **SOLITAIRE**

#### **SOLITAIRE 6 SEATER**





#### SOLITAIRE 8 SEATER







# VILA

ROUND 90







#### RECTANGULAR 120 X 70



# **PIERSON**

# Backless 50





# ALLURE



# **ABACUS**

SS Backless 50







# **ABACUS**

Backless 50







Armless 130



Armless 180



Bench 150



Bench 180



#### **ABACUS**



#### **SOLITAIRE**



#### **RENNES**



#### **BRIGHTON**



# **MENDEZ**



# **SIREN**





#### Available in the following colours:



#### **PLATO**





92 Wintons Fact 93

#### **PANAMA**





#### Available in the following patterns:







#### **CAPRI**





#### Available in the following patterns:







# MOTU





# **KINGSTON**



#### Available in the following patterns:





94 Wintons Fax 95

#### **MERILL**

Arm Chair



**VERA** 

Arm Chair



#### **MATZ**

Arm Chair



Rocking Chair



The Merill, Vera and Matz chairs are available in the following patterns:















#### **LENNOX**

Rectangular Sofa Table



Round Sof