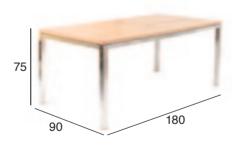

#### **BERKELEY 250 SERIES**

The Berkeley 250 series are available in 3 different width:

Berkeley Double Extension Table 180-250x90

250

Berkeley Double Extension Table 180-250x100

Berkeley Double Extension Table 180-250x120