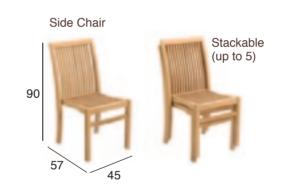

inserted onto the end of each Duke table as pictured below:





Duke 160x90 with 2 leaves attached

Duke 210x90 with 2 leaves attached

#### **DUKE**

#### SS DUKE 80 x 80







#### SS DUKE 150 x 80



Umbrella provision is available on request



#### SS DUKE 180 x 90



Umbrella provision is available on request

86 Wintons Fax 87

# **ALLURE**





# KAY





# BORDEAUX





# **SOLITAIRE**

#### **SOLITAIRE 6 SEATER**





#### SOLITAIRE 8 SEATER







# VILA

ROUND 90







#### RECTANGULAR 120 X 70



# **PIERSON**

# Backless 50





# ALLURE



# **ABACUS**

SS Backless 50







# **ABACUS**

Backless 50







Armless 130



Armless 180



Bench 150



Bench 180



#### **ABACUS**



#### **SOLITAIRE**



#### **RENNES**



#### **BRIGHTON**



# **MENDEZ**



# **SIREN**





#### Available in the following colours:



#### **PLATO**





92 Wintons Fact 93

#### **PANAMA**





#### Available in the following patterns:







#### **CAPRI**





#### Available in the following patterns:







# MOTU





# **KINGSTON**



#### Available in the following patterns:





94 Wintons Fax 95

#### **MERILL**

Arm Chair



**VERA** 

Arm Chair



#### **MATZ**

Arm Chair



Rocking Chair



The Merill, Vera and Matz chairs are available in the following patterns:















#### **LENNOX**

Rectangular Sofa Table



Round Sofa Table



#### **PAMBROKE**

Coffee Table



#### **DUKE**

Coffee Table 50 x 50



SS Coffee Table 45 x 45





Coffee Table 110 x 55



Coffee Table 90 x 90



# **RENNES**

Round Picnic Table



Square Picnic Table



96 Wintons Task