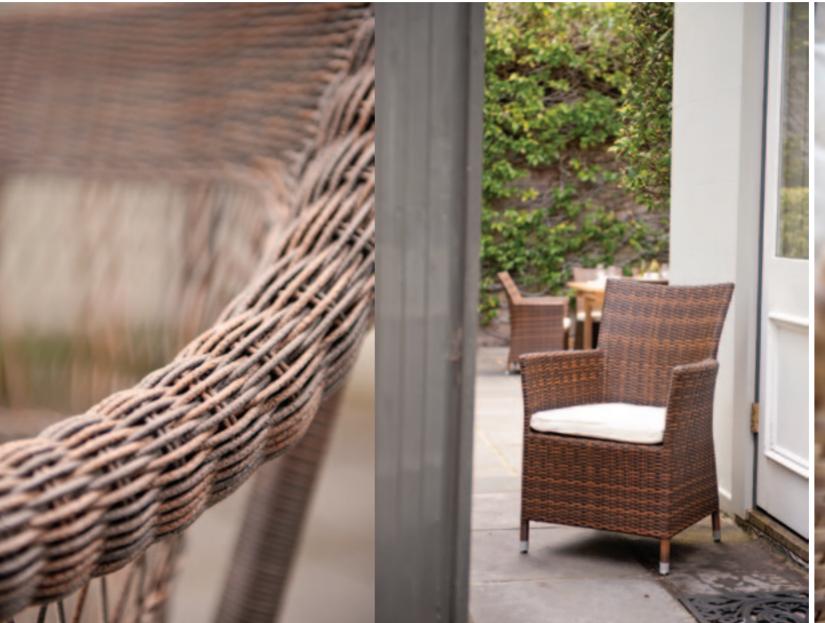

## QUALITY AND RESILIENCE

Every component that makes up Wintons Teak furniture is properly kiln dried to the right moisture content. This ensures that the timber is impervious to changing climatic condition. Our wicker furniture is all hand woven, and sourced from the most reputable companies with durability is second to none. They are available in a variety of different weave patterns and colours.

### MACHINE MADE PRECISION

Precision cuts and superior joinery ensure every component is perfectly fitted leaving no visible glue line. Every piece is assembled by our master craftsmen using single unique moulds to ensure uniformity and consistency across our collection. This enables our mix and match philosophy to come to life.