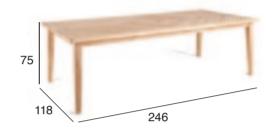

#### **BERKELEY 250 SERIES**

The Berkeley 250 series are available in 3 different width:

Berkeley Double Extension Table 180-250x90

250

Berkeley Double Extension Table 180-250x100

Berkeley Double Extension Table 180-250x120