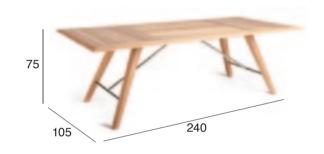

#### Available in:

L 100-138-177 L 160-228-297 L 210 W 100 W 100 W 80-106-133 H 75 H 75 H 75