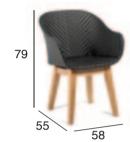

#### **MERILL**

Arm Chair

**VERA** 

Arm Chair

#### **MATZ**

Arm Chair

Rocking Chair

The Merill, Vera and Matz chairs are available in the following patterns: