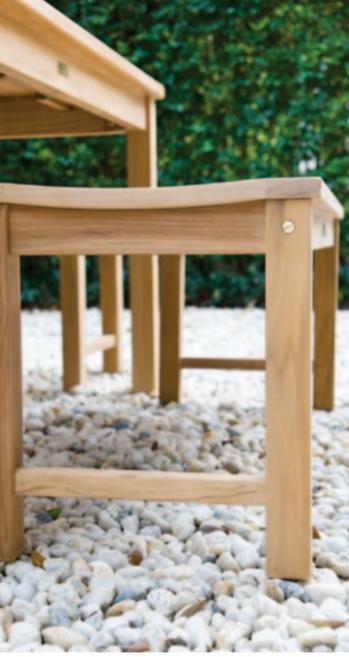

## SUPERIOR JOINERY

Our mortice and tenon joinery, and timber cuts are machine made to ensure absolute precision and consistency. This approach provides you with sturdy, durable and reliable furniture.

### MACHINE MADE PRECISION

Precision cuts and superior joinery ensure every component is perfectly fitted leaving no visible glue line. Every piece is assembled by our master craftsmen using single unique moulds to ensure uniformity and consistency across our collection. This enables our mix and match philosophy to come to life.