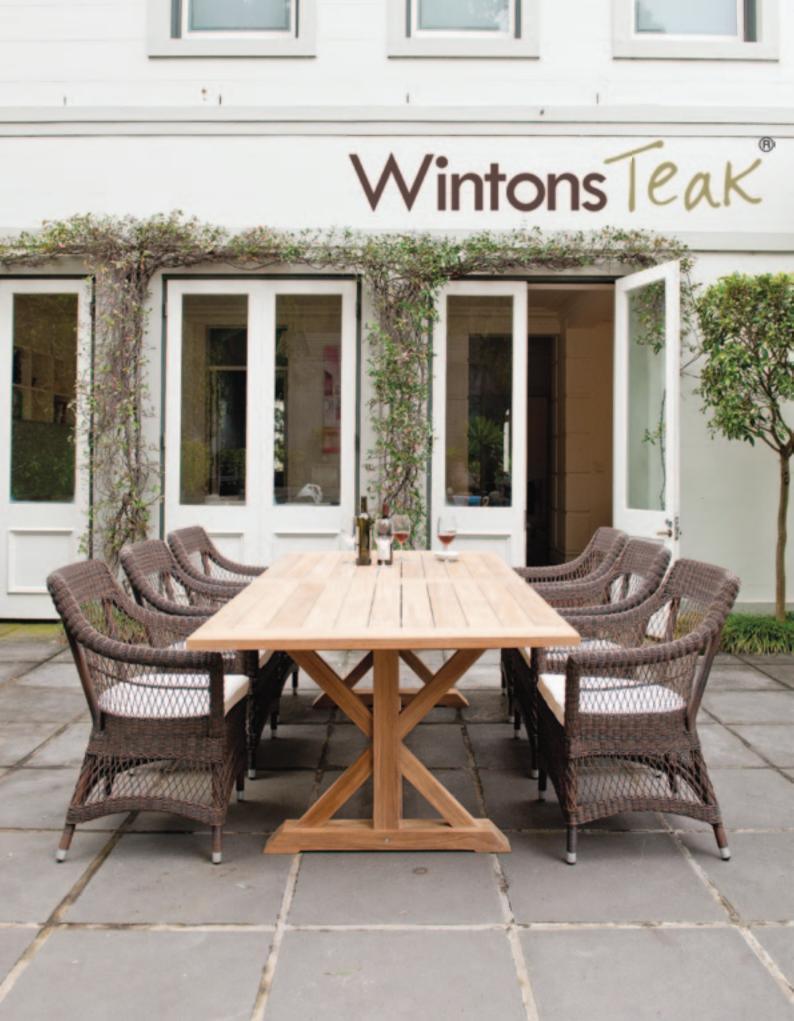

# DISCOVER Wintons Teak OUTDOOR FURNITURE

The beauty of Wintons Teak lies within our clean, contemporary styles that combine comfort and superb flexibility.

What sets our furniture apart? All our individual pieces can be configured the way you like. Combine tables, chairs, coffee tables and benches across our entire collection to create your very own outdoor retreat.

### DINING

Enjoy a truly inspired dining experience with our versatile range of tables and chairs. Why is it inspired? Because we allow you the freedom to create your own ideal dining space. You can take pleasure creating a relaxed or distinguished dining experience, whether it is for entertaining friends or having traditional family gatherings. With pieces available in A-Grade teak, wicker and stainless steel, the choices are endless.