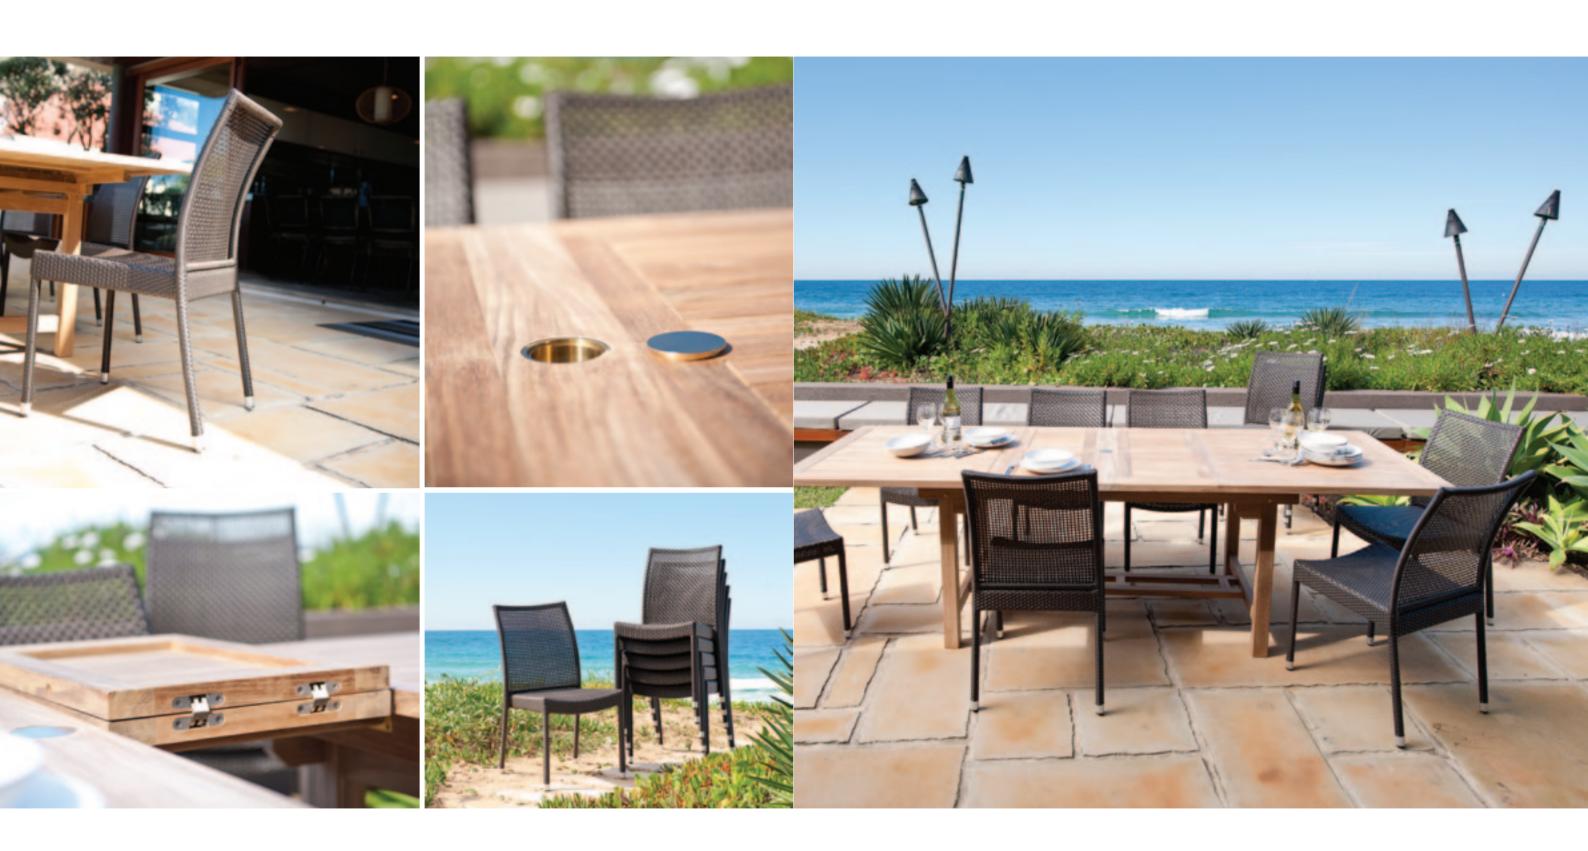

### DINING

Enjoy a truly inspired dining experience with our versatile range of tables and chairs. Why is it inspired? Because we allow you the freedom to create your own ideal dining space. You can take pleasure creating a relaxed or distinguished dining experience, whether it is for entertaining friends or having traditional family gatherings. With pieces available in A-Grade teak, wicker and stainless steel, the choices are endless.

## QUALITY AND RESILIENCE

Every component that makes up Wintons Teak furniture is properly kiln dried to the right moisture content. This ensures that the timber is impervious to changing climatic condition. Our wicker furniture is all hand woven, and sourced from the most reputable companies with durability is second to none. They are available in a variety of different weave patterns and colours.

### MACHINE MADE PRECISION

Precision cuts and superior joinery ensure every component is perfectly fitted leaving no visible glue line. Every piece is assembled by our master craftsmen using single unique moulds to ensure uniformity and consistency across our collection. This enables our mix and match philosophy to come to life.