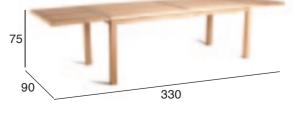

#### **DUKE EXTENSION LEAF**

The extension leaf can be inserted onto the end of each Duke table as pictured below:

Duke 160x90 with 2 leaves attached

Duke 210x90 with 2 leaves attached