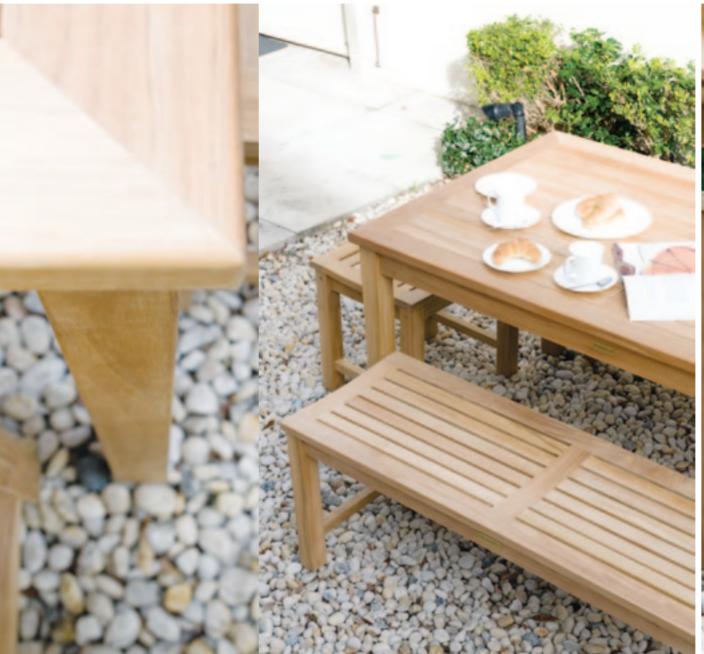

### A-GRADE TEAK

A-Grade teak is rich in natural oil that repels water and makes it virtually immune to rotting. Apart from requiring no maintenance A-grade teak also possesses a dense grain structure, which makes it tough and hard-wearing. This premium timber remains smoother for longer, has a rich honey colour and is resistant to termites and other insects. Our all natural teak contains no preservative, colours or other chemicals.

## SUPERIOR JOINERY

Our mortice and tenon joinery, and timber cuts are machine made to ensure absolute precision and consistency. This approach provides you with sturdy, durable and reliable furniture.