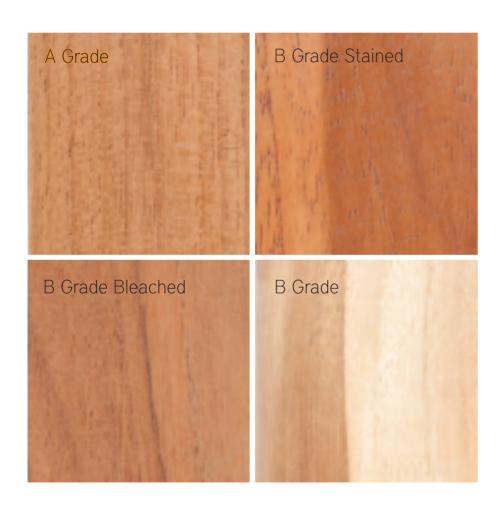

### A-GRADE TEAK

A-Grade teak is rich in natural oil that repels water and makes it virtually immune to rotting. Apart from requiring no maintenance A-grade teak also possesses a dense grain structure, which makes it tough and hard-wearing. This premium timber remains smoother for longer, has a rich honey colour and is resistant to termites and other insects. Our all natural teak contains no preservative, colours or other chemicals.

### **ZERO**MAINTENANCE

Discover the natural properties of A-Grade teak. It's the highest quality timber available. You won't need to oil, stain or perform any specific maintenance. Designed with you in mind, our furniture enables you to spend more time enjoying it.