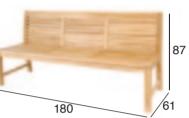

**DUKE 210X90**



Umbrella and/or extension provision are available on request

#### **DUKE EXTENSION LEAF**



The extension leaf can be inserted onto the end of each Duke table as pictured below:





Duke 160x90 with 2 leaves attached

Duke 210x90 with 2 leaves attached

#### **DUKE**

#### SS DUKE 80 x 80







#### SS DUKE 150 x 80



Umbrella provision is available on request



#### SS DUKE 180 x 90



Umbrella provision is available on request

86 Wintons Fax 87

# **ALLURE**





# KAY





# BORDEAUX





# **SOLITAIRE**

#### **SOLITAIRE 6 SEATER**





#### SOLITAIRE 8 SEATER







# VILA

ROUND 90







#### RECTANGULAR 120 X 70



# **PIERSON**

# Backless 50





# ALLURE



# **ABACUS**

SS Backless 50







# **ABACUS**

Backless 50







Armless 130



Armless 180



Bench 150



Bench 180



#### **ABACUS**



#### **SOLITAIRE**



#### **RENNES**



#### **BRIGHTON**



# **MENDEZ**



# **SIREN**





#### Available in the following colours:



#### **PLATO**





92 Wintons Fact 93

#### **PANAMA**





#### Available in the following patterns:







#### **CAPRI**





#### Available in the following patterns:







# MOTU





# **KINGSTON**



#### Available in the following patterns:





94 Wintons Fax 95

#### **MERILL**

Arm Chair



**VERA** 

Arm Chair



#### **MATZ**

Arm Chair



Rocking Chair



The Merill, Vera and Matz chairs are available in the following patterns:















#### **LENNOX**

Rectangular Sofa Table



Round Sofa Table



#### **PAMBROKE**

Coffee Table



#### **DUKE**

Coffee Table 50 x 50



SS Coffee Tabl