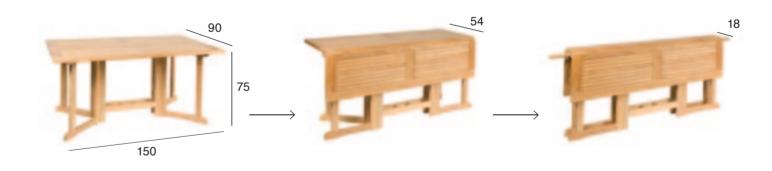

#### **DUKE EXTENSION LEAF**

The extension leaf can be inserted onto the end of each Duke table as pictured below:

Duke 160x90 with 2 leaves attached

Duke 210x90 with 2 leaves attached