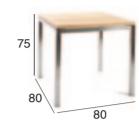

keley Double Extension Table 180-250x90



250

Berkeley Double Extension Table 180-250x100



Berkeley Double Extension Table 180-250x120

#### **BERKELEY 300 SERIES**



The Berkeley 300 series is only available in:



Berkeley Double Extension Table 200-300x110

#### **PIERSON**



#### Available in:

L 100-138-177 L 160-228-297 L 210 W 100 W 100 W 80-106-133 H 75 H 75 H 75



#### DUKE

#### **DUKE 160X90**





Umbrella and/or extension provision are available on request

#### **DUKE 210X90**



Umbrella and/or extension provision are available on request

#### **DUKE EXTENSION LEAF**



The extension leaf can be inserted onto the end of each Duke table as pictured below:





Duke 160x90 with 2 leaves attached

Duke 210x90 with 2 leaves attached

#### **DUKE**

#### SS DUKE 80 x 80







#### SS DUKE 150 x 80



Umbrella provision is available on request



#### SS DUKE 180 x 90



Umbrella provision is available on request

86 Wintons Fax 87

# **ALLURE**





# KAY





# BORDEAUX





# **SOLITAIRE**

#### **SOLITAIRE 6 SEATER**





#### SOLITAIRE 8 SEATER







# VILA

ROUND 90







#### RECTANGULAR 120 X 70



# **PIERSON**

# Backless 50





# ALLURE



# **ABACUS**

SS Backless 50







# **ABACUS**

Backless 50







Armless 130



Armless 180



Bench 150



Bench 180



#### **ABACUS**



#### **SOLITAIRE**



#### **RENNES**



#### **BRIGHTON**



# **MENDEZ**



# **SIREN**





#### Available in the following colours:



#### **PLATO**





92 Wintons Fact 93

#### **PANAMA**





#### Available in the following patterns:







#### **CAPRI**