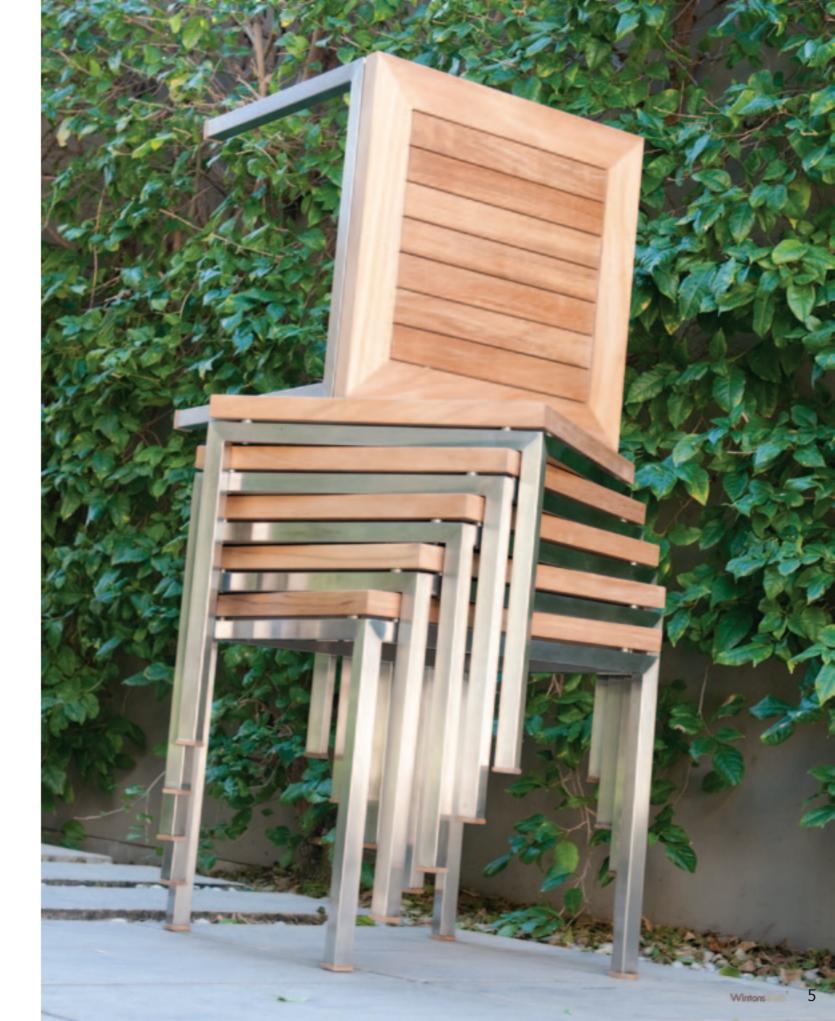

### MACHINE MADE PRECISION

Precision cuts and superior joinery ensure every component is perfectly fitted leaving no visible glue line. Every piece is assembled by our master craftsmen using single unique moulds to ensure uniformity and consistency across our collection. This enables our mix and match philosophy to come to life.

## SUPERIOR JOINERY

Our mortice and tenon joinery, and timber cuts are machine made to ensure absolute precision and consistency. This approach provides you with sturdy, durable and reliable furniture.