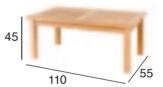

#### **DUKE**

Coffee Table 50 x 50

SS Coffee Table 45 x 45

Coffee Table 110 x 55

Coffee Table 90 x 90