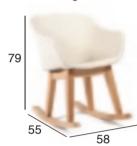

#### **MATZ**

Arm Chair

Rocking Chair

The Merill, Vera and Matz chairs are available in the following patterns: