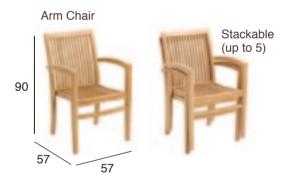

nserted onto the end of each Duke table as pictured below:





Duke 160x90 with 2 leaves attached

Duke 210x90 with 2 leaves attached

#### **DUKE**

#### SS DUKE 80 x 80







#### SS DUKE 150 x 80



Umbrella provision is available on request



#### SS DUKE 180 x 90



Umbrella provision is available on request

86 Wintons Fax 87

# **ALLURE**





# KAY





# BORDEAUX





# **SOLITAIRE**

#### **SOLITAIRE 6 SEATER**





#### SOLITAIRE 8 SEATER







# VILA

ROUND 90







#### RECTANGULAR 120 X 70



# **PIERSON**

# Backless 50





# ALLURE



# **ABACUS**

SS Backless 50







# **ABACUS**

Backless 50







Armless 130



Armless 180



Bench 150



Bench 180



#### **ABACUS**



#### **SOLITAIRE**



#### **RENNES**



#### **BRIGHTON**



# **MENDEZ**



# **SIREN**





#### Available in the following colours:



#### **PLATO**





92 Wintons Fact 93

#### **PANAMA**





#### Available in the following patterns:







#### **CAPRI**





#### Available in the following patterns:







# MOTU





# **KINGSTON**



#### Available in the following patterns:





94 Wintons Fax 95

#### **MERILL**

Arm Chair



**VERA** 

Arm Chair



#### **MATZ**

Arm Chair



Rocking Chair



The Merill, Vera and Matz chairs are available in the following patterns:















#### **LENNOX**

Rectangular Sofa Table



Round Sofa Table



#### **PAMBROKE**

Coffee Table



#### **DUKE**

Coffee Table 50 x 50



SS Coffee Table 45 x 45





Coffee Table 110 x 55



Coffee Table 90 x 90



# **RENNES**

Round Picnic Table



Square Picnic Table



96 Wintons Task 9