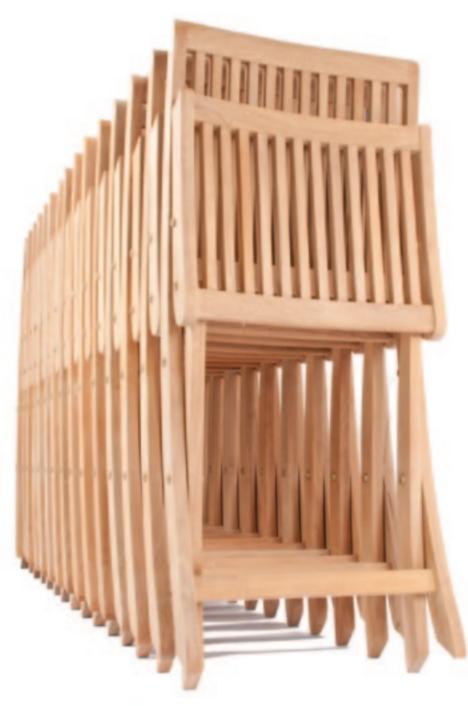

## SUPERIOR JOINERY

Our mortice and tenon joinery, and timber cuts are machine made to ensure absolute precision and consistency. This approach provides you with sturdy, durable and reliable furniture.

### MACHINE MADE PRECISION

Precision cuts and superior joinery ensure every component is perfectly fitted leaving no visible glue line. Every piece is assembled by our master craftsmen using single unique moulds to ensure uniformity and consistency across our collection. This enables our mix and match philosophy to come to life.