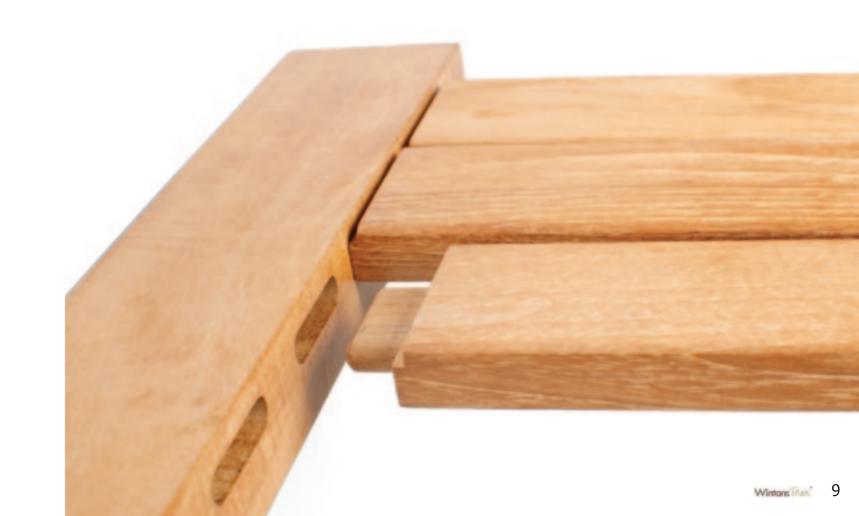

## SUPERIOR JOINERY

Our mortice and tenon joinery, and timber cuts are machine made to ensure absolute precision and consistency. This approach provides you with sturdy, durable and reliable furniture.

### MACHINE MADE PRECISION

Precision cuts and superior joinery ensure every component is perfectly fitted leaving no visible glue line. Every piece is assembled by our master craftsmen using single unique moulds to ensure uniformity and consistency across our collection. This enables our mix and match philosophy to come to life.