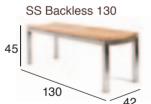

brella and/or extension provision are available on request

#### **DUKE 210X90**



Umbrella and/or extension provision are available on request

#### **DUKE EXTENSION LEAF**



The extension leaf can be inserted onto the end of each Duke table as pictured below:





Duke 160x90 with 2 leaves attached

Duke 210x90 with 2 leaves attached

#### **DUKE**

#### SS DUKE 80 x 80







#### SS DUKE 150 x 80



Umbrella provision is available on request



#### SS DUKE 180 x 90



Umbrella provision is available on request

86 Wintons Fax 87

# **ALLURE**





# KAY





# BORDEAUX





# **SOLITAIRE**

#### **SOLITAIRE 6 SEATER**





#### SOLITAIRE 8 SEATER







# VILA

ROUND 90







#### RECTANGULAR 120 X 70



# **PIERSON**

# Backless 50





# ALLURE



# **ABACUS**

SS Backless 50







# **ABACUS**

Backless 50







Armless 130



Armless 180



Bench 150



Bench 180



#### **ABACUS**



#### **SOLITAIRE**



#### **RENNES**



#### **BRIGHTON**



# **MENDEZ**



# **SIREN**





#### Available in the following colours:



#### **PLATO**





92 Wintons Fact 93

#### **PANAMA**





#### Available in the following patterns:







#### **CAPRI**





#### Available in the following patterns:







# MOTU





# **KINGSTON**



#### Available in the following patterns:





94 Wintons Fax 95

#### **MERILL**

Arm Chair



**VERA** 

Arm Chair



#### **MATZ**

Arm Chair



Rocking Chair



The Merill, Vera and Matz chairs are available in the following patterns:















#### **LENNOX**

Rectangular Sofa Table



Round Sofa Table



#### **PAMBROKE**

Coff