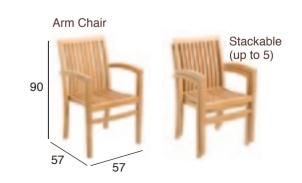

Duke 160x90 with 2 leaves attached

Duke 210x90 with 2 leaves attached

#### **DUKE**

#### SS DUKE 80 x 80







#### SS DUKE 150 x 80



Umbrella provision is available on request



#### SS DUKE 180 x 90



Umbrella provision is available on request

86 Wintons Fax 87

# **ALLURE**





# KAY





# BORDEAUX





# **SOLITAIRE**

#### **SOLITAIRE 6 SEATER**





#### SOLITAIRE 8 SEATER







# VILA

ROUND 90







#### RECTANGULAR 120 X 70



# **PIERSON**

# Backless 50





# ALLURE



# **ABACUS**

SS Backless 50







# **ABACUS**

Backless 50







Armless 130



Armless 180



Bench 150



Bench 180



#### **ABACUS**



#### **SOLITAIRE**



#### **RENNES**



#### **BRIGHTON**



# **MENDEZ**



# **SIREN**





#### Available in the following colours:



#### **PLATO**





92 Wintons Fact 93

#### **PANAMA**





#### Available in the following patterns:







#### **CAPRI**





#### Available in the following patterns:







# MOTU





# **KINGSTON**



#### Available in the following patterns:





94 Wintons Fax 95

#### **MERILL**

Arm Chair



**VERA** 

Arm Chair



#### **MATZ**

Arm Chair



Rocking Chair



The Merill, Vera and Matz chairs are available in the following patterns:















#### **LENNOX**

Rectangular Sofa Table



Round Sofa Table



#### **PAMBROKE**

Coffee Table



#### **DUKE**

Coffee Table 50 x 50



SS Coffee Table 45 x 45





Coffee Table 110 x 55



Coffee Table 90 x 90



# **RENNES**

Round Picnic Table



Square Picnic Table



96 Wintons Task 97

# KOBO

# Sofa Table 53 50 50

Available in the following pat